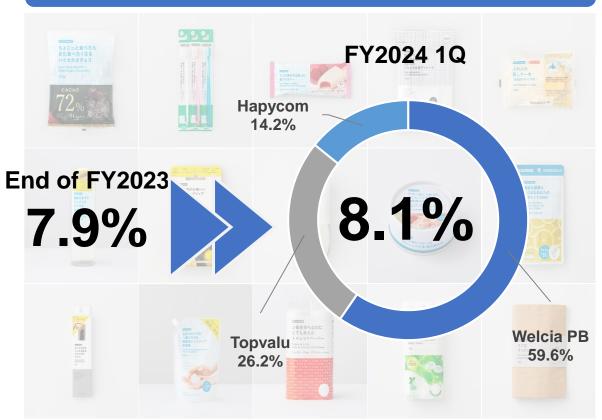

#### Private brand initiatives

- Overall sales of PB tended to expand due to changes in consumer sentiment caused by rising prices.
- Sales of Karada Welcia and Kurashi Welcia as of the end of May 2023: 184 SKUs

#### **Composition ratio of sales of PB products**

#### **Topics**

- Kurashi Welcia sales of consumables, especially paper products, grew with the keyword "cost-effective consumption. Developed products with unit price in mind.
- Karada Welcia promoted the development of drugstore-type products and also implemented PR using social media. Popular items are also on the rise.

- Topvalu products, focusing on food products, were supported by consumers for their affordable prices, resulting in growth in sales and composition.
- Another factor was that, amid many price hikes in food products in October 2022, we increased SKUs and focused on product selection to meet customer needs.