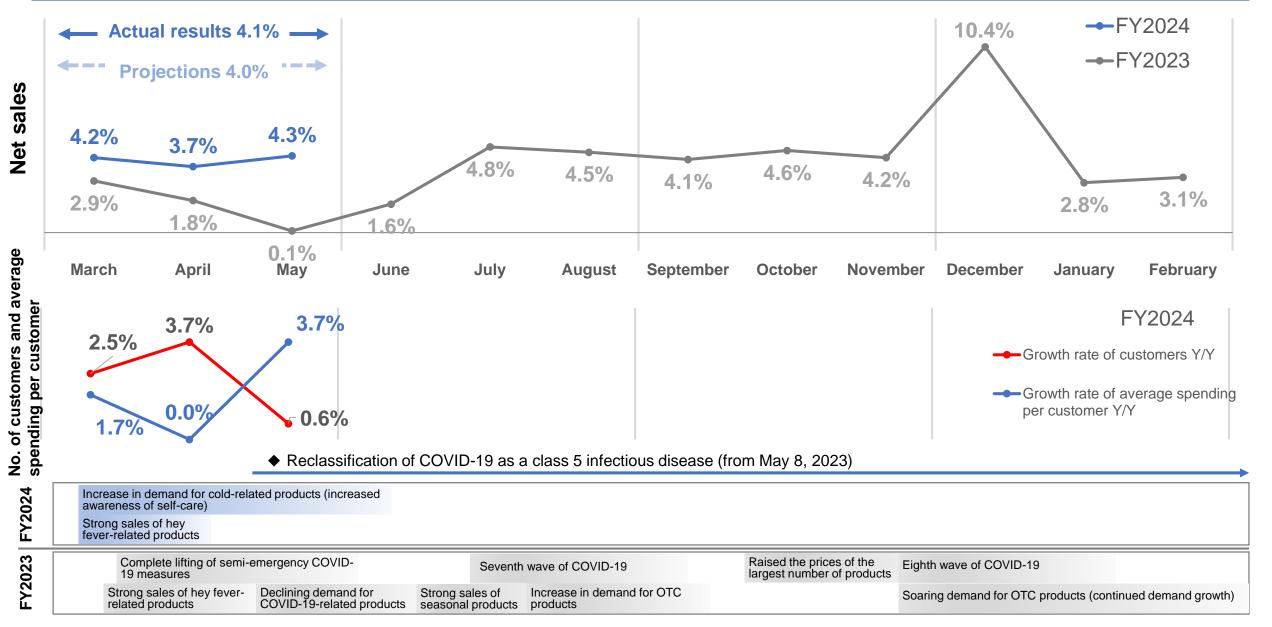

#### Composition ratio of sales by category

12

Despite a reactionary decline in demand for COVID-19-related product, OTC products increased due to strong sales of combination cold

remedies and hey fever-related products.
Sales of cosmetics grew due to increased opportunities to go out. Sales of food products increased by double digit percentage points Y/Y due to the impact of unit price increase.
For dispensing pharmacy, the number of prescriptions increased due to a decrease in the number of patients who refrain from visiting medical institutions and promotion of stores with dispensing pharmacy.