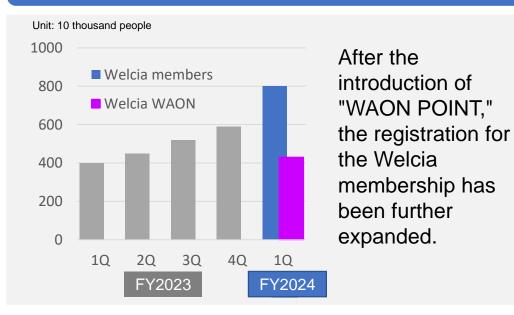

#### Efforts to increase loyal customers by expanding point services well

- The Welcia membership, which started in July 2021, has surpassed 8 million people.
- The WAON POINT service, which was introduced in March 2023, is increasing the number of users. Furthermore, the number of "WAON POINT" members who registered as Welcia members has exceeded 4 million people.
- Through services using both "T Point" and "WAON POINT," we aim to further expand our economic area by improving customer convenience.

#### Improving customer convenience with in-house apps

With the introduction of WAON POINT, the apps were redesigned so that both cards can be displayed within the apps.

In addition, we will promote marketing, including sales promotions tailored to the needs of Welcia members by using data.