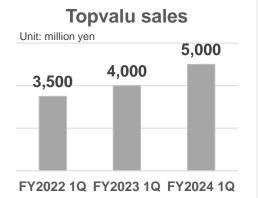

- Topvalu products, focusing on food products, were supported by consumers for their affordable prices, resulting in growth in sales and composition.
- Another factor was that, amid many price hikes in food products in October 2022, we increased SKUs and focused on product selection to meet customer needs.